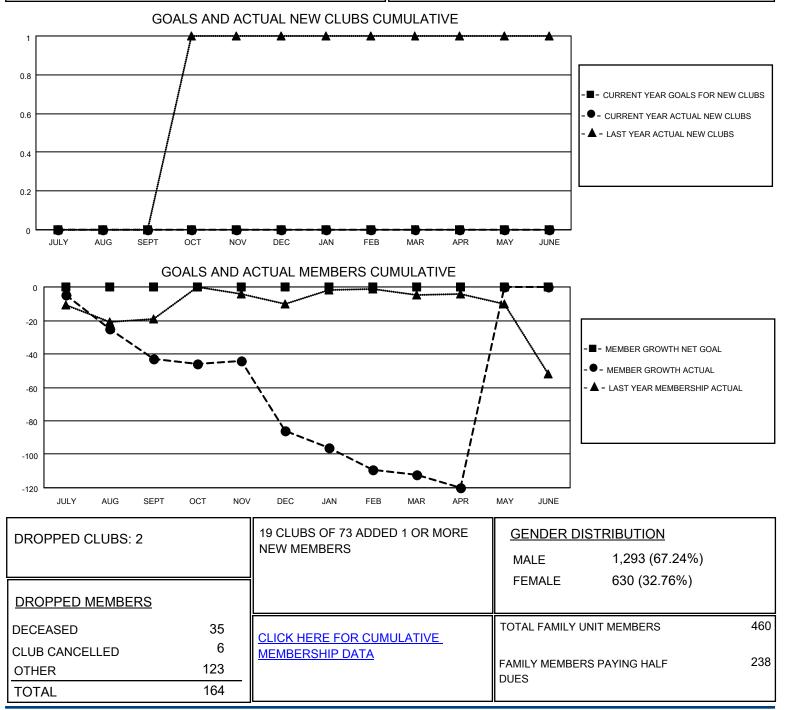

## LOCATION MAINE

District 41

Results as of: 4/30/2021

| Clubs                 |               |           |               | Members               |                         |                         |                                                    |
|-----------------------|---------------|-----------|---------------|-----------------------|-------------------------|-------------------------|----------------------------------------------------|
| RESULTS FOR 2020-2021 |               |           |               | RESULTS FOR 2020-2021 |                         |                         |                                                    |
| QUARTER               | NEW CLUB GOAL | NEW CLUBS | DROPPED CLUBS | QUARTER               | /BER GROWTH NET<br>GOAL | MEMBER GROWTH<br>ACTUAL | DROPPED<br>MEMBERS ACTUAL<br>(including transfers) |
| JULY/AUG/SEPT         | 0             | 0         | 0             | JULY/AUG/SEPT         | 0                       | 15                      | 51                                                 |
| OCT/NOV/DEC           | 0             | 0         | 1             | OCT/NOV/DEC           | 0                       | 27                      | 67                                                 |
| JAN/FEB/MAR           | 0             | 0         | 1             | JAN/FEB/MAR           | 0                       | 12                      | 36                                                 |
| APR/MAY/JUNE          | 0             | 0         | 0             | APR/MAY/JUNE          | 0                       | 2                       | 10                                                 |